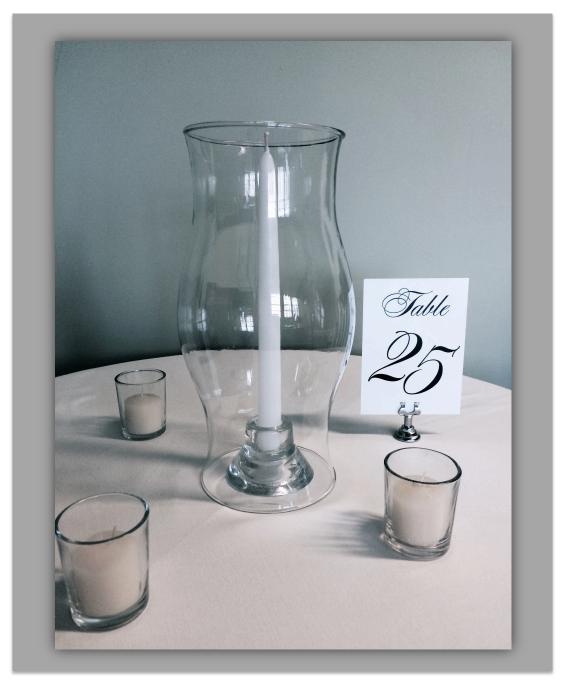

## CENTERPIECE

Available for your use are our Waterview Centerpieces: 11 inch tall Hurricane Lanterns that are 4.75 inches in diameter around the base. The Hurricane is open at both ends, has a white taper candle and is placed along with 3 white votive candles at each table.